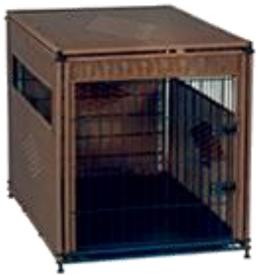

## ZONING

We inferred that  $3' \times 4' \times 4'$  is habitable space for a healthy Indie dog!

Small

Medium

Large

X-Large

24"L x 18"W x 21"H

30"L x 21"W x 24"H

36"L x 24"W x 27"H

42"L x 28"W x 31"H

This crate is perfect for giant dog breeds.

UNDERSTANDING VARIOUS MARKET STANDARDS

Please allowed 1-3cm error caused by hands measurement. 44.75" Caution: This particular outfit does not cater to USA sizes, plz measure accordingly before checking out.