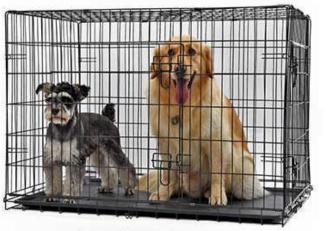

36"L x 24"W x 27"H

42"L x 28"W x 31"H

This crate is perfect for giant dog breeds.

UNDERSTANDING VARIOUS MARKET STANDARDS

Please allowed 1-3cm error caused by hands measurement. 44.75" Caution: This particular outfit does not cater to USA sizes, plz measure accordingly before checking out.