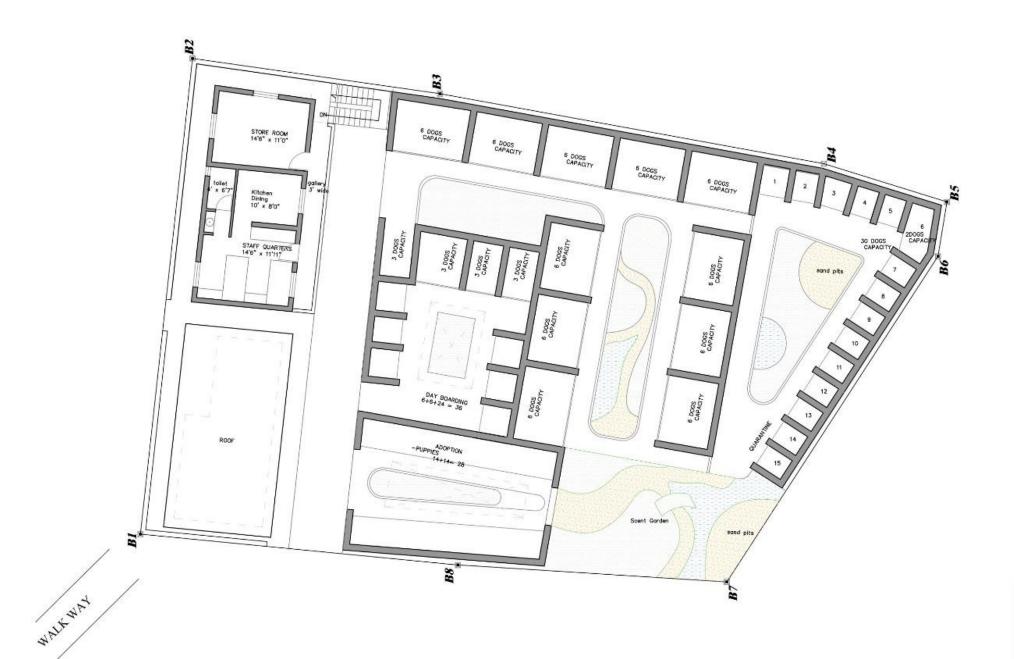

## **CONCLUSION:**

GROUND FLOOR PLAN

**TOTAL CAPACITY** (LVL 1 + LVL2 : 226

**DOGGOS** 