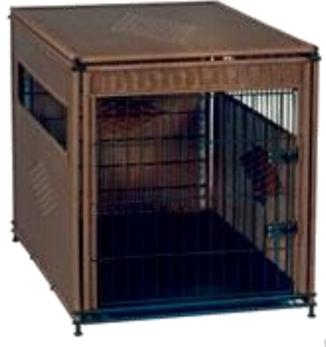

## ZONING

We inferred that  $3' \times 4' \times 4'$  is habitable space for a healthy Indie dog!

Small

Medium

Large

X-Large

24"L x 18"W x 21"H

30"L x 21"W x 24"H

36"L x 24"W x 27"H

42"L x 28"W x 31"H

This crate is perfect for giant dog breeds.

UNDERSTANDING VARIOUS MARKET STANDARDS

Please allowed 1-3cm error caused by hands measurement. 44.75" Caution: This particular outfit does not cater to USA sizes, plz measure accordingly before checking out.