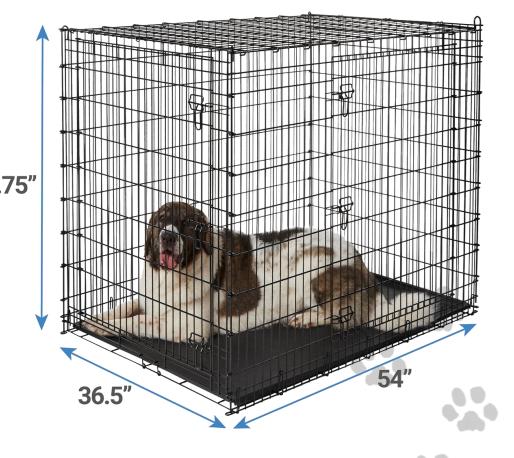

36"L x 24"W x 27"H

42"L x 28"W x 31"H

This crate is perfect for giant dog breeds.

UNDERSTANDING VARIOUS MARKET STANDARDS

Please allowed 1-3cm error caused by hands measurement. 44.75" Caution: This particular outfit does not cater to USA sizes, plz measure accordingly before checking out.