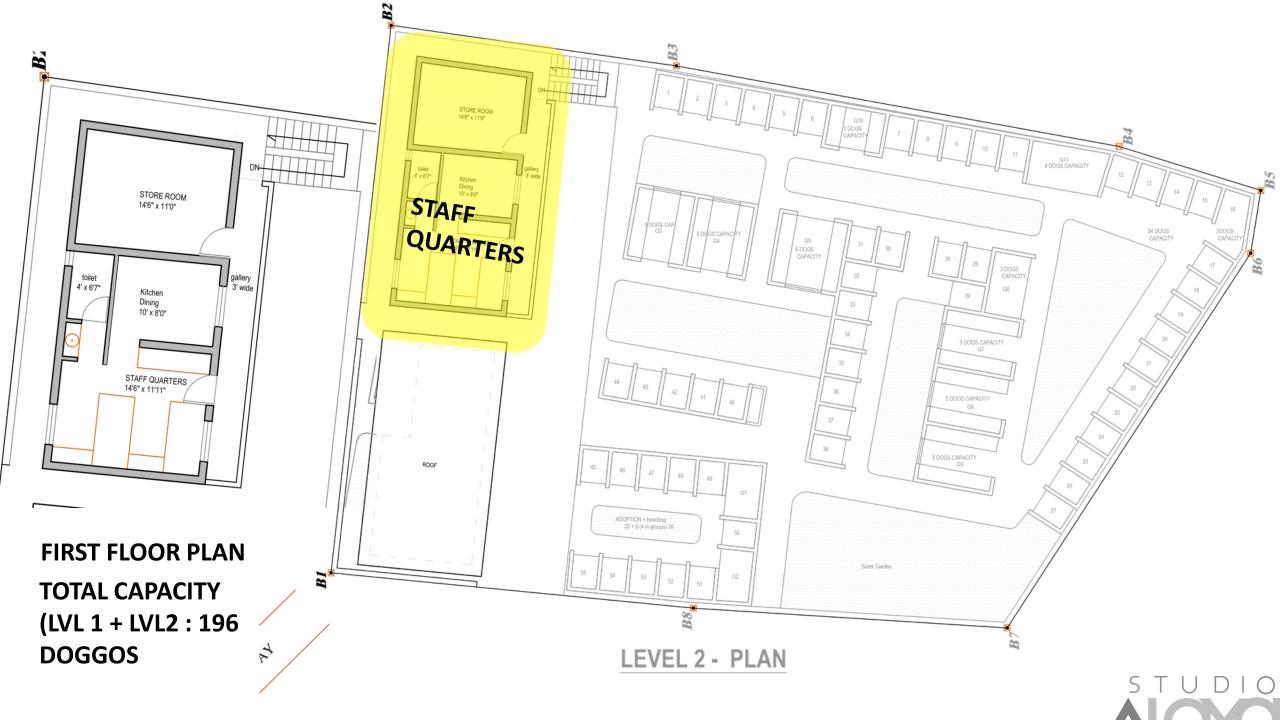

## **CONCLUSION:**

GROUND FLOOR PLAN

**TOTAL CAPACITY** (LVL 1 + LVL2 : 226

**DOGGOS** 