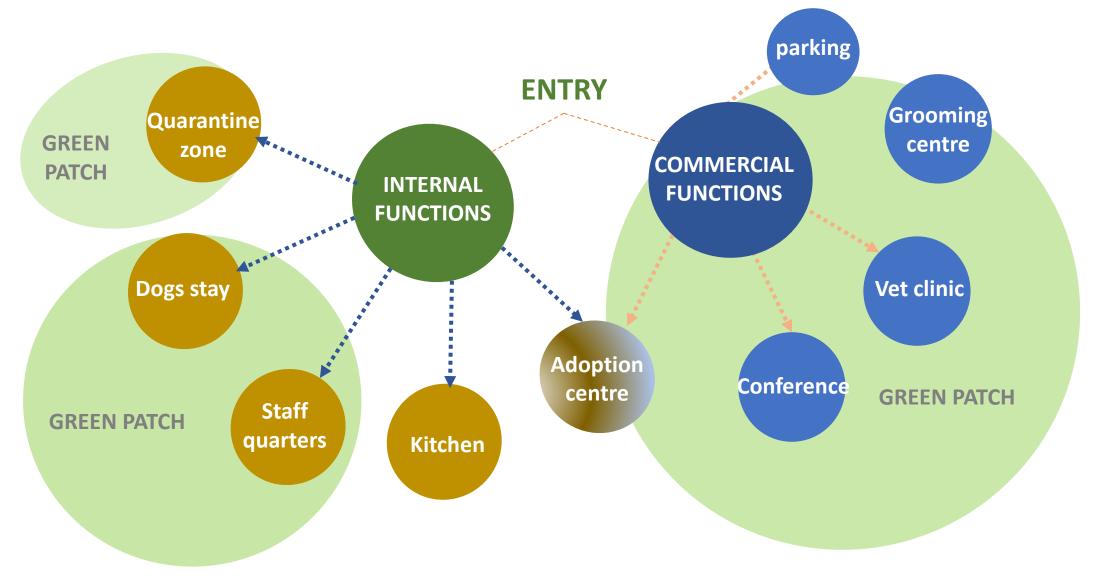

PROPOSED DOG SHELTER HOME FOR

MYLOS RESCUE

FLOW CHART FOR MYLO'S RESCUE & ADOPTION CENTRE