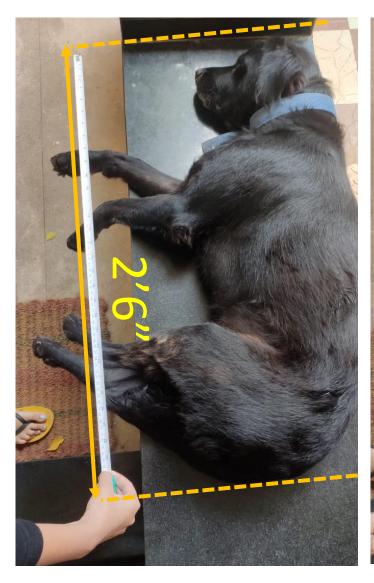

## ZONING

We inferred that  $3' \times 4' \times 4'$  is habitable space for a healthy Indie dog!

Small

Medium

Large

X-Large

24"L x 18"W x 21"H

30"L x 21"W x 24"H