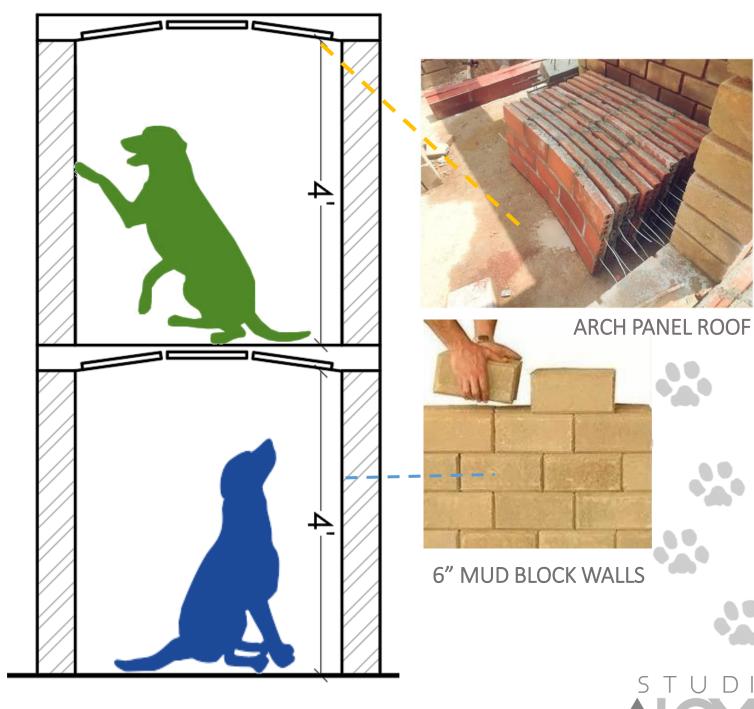

## ZONING

We inferred that  $3' \times 4' \times 4'$  is habitable space for a healthy Indie dog!

Small

Medium

Large

X-Large

24"L x 18"W x 21"H

30"L x 21"W x 24"H