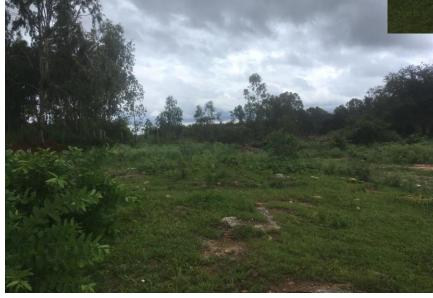

PROPOSED DOG SHELTER HOME FOR

MYLOS RESCUE





















FLOW CHART FOR MYLO'S RESCUE & ADOPTION CENTRE

## ZONING











We inferred that  $3' \times 4' \times 4'$  is habitable space for a healthy Indie dog!













Small

Medium

Large

X-Large

24"L x 18"W x 21"H

30"L x 21"W x 24"H

36"L x 24"W x 27"H

42"L x 28"W x 31"H





This crate is perfect for giant dog breeds.











UNDERSTANDING VARIOUS MARKET STANDARDS









Please allowed 1-3cm error caused by hands measurement. 44.75" Caution: This particular outfit does not cater to USA sizes, plz measure accordingly before checking out.

| SIZE       | Length |      | Width |      | Height |      |
|------------|--------|------|-------|------|--------|------|
|            | cm     | inch | cm    | inch | cm     | inch |
| S          | 60     | 23.6 | 46    | 18.1 |