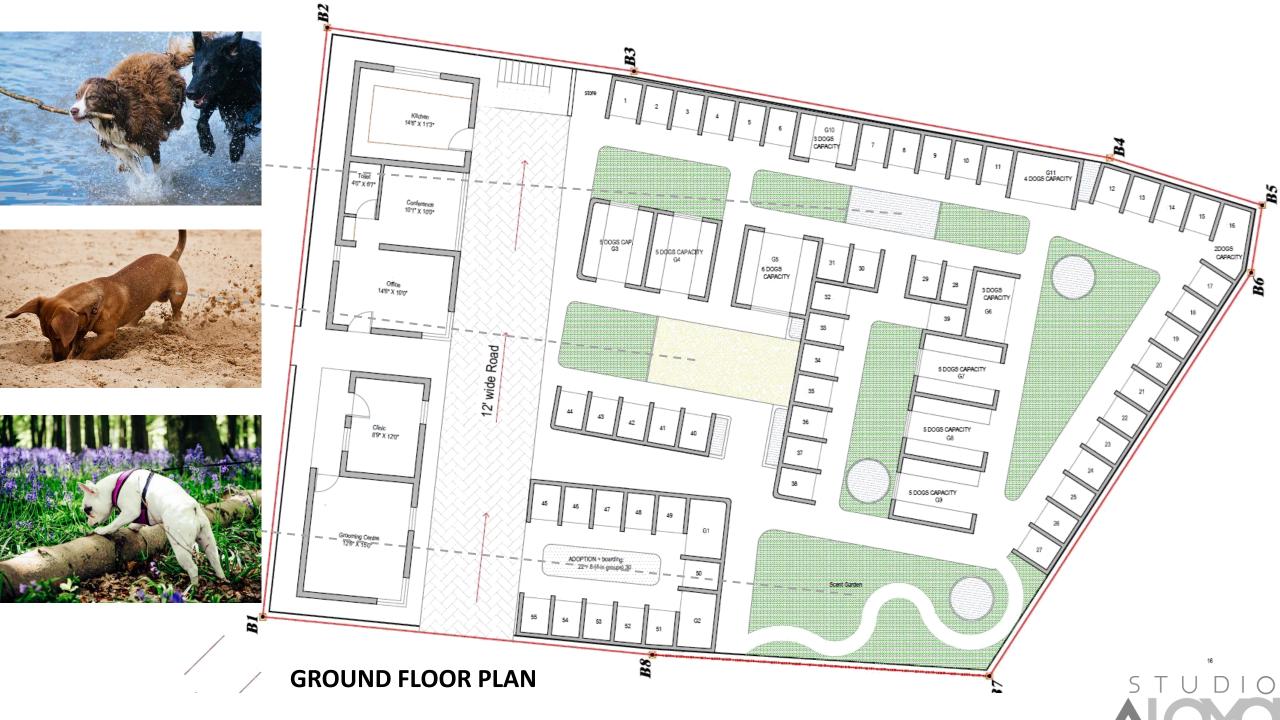

## **CONCLUSION:**

GROUND FLOOR PLAN

**TOTAL CAPACITY** (LVL 1 + LVL2 : 226

**DOGGOS** 