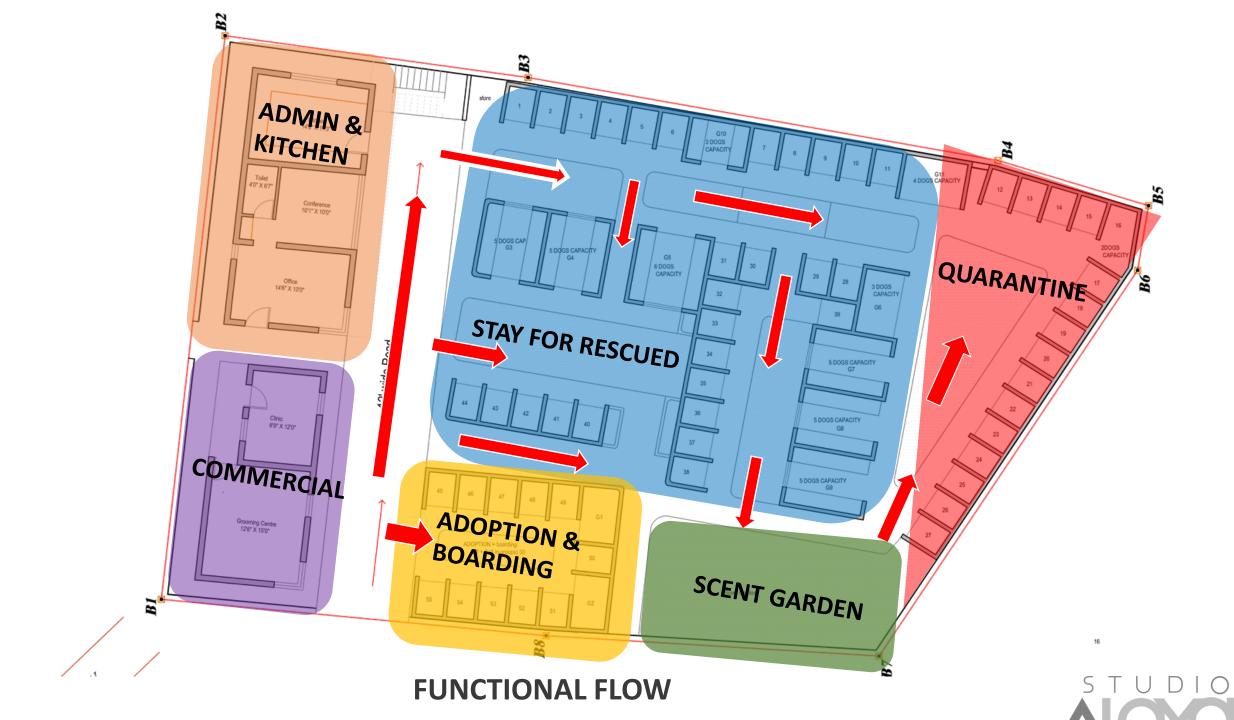

PROPOSED DOG SHELTER HOME FOR

MYLOS RESCUE

FLOW CHART FOR MYLO'S RESCUE & ADOPTION CENTRE