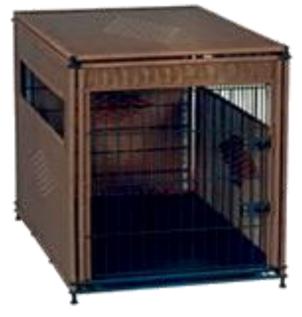

## ZONING

We inferred that  $3' \times 4' \times 4'$  is habitable space for a healthy Indie dog!

Small

Medium

Large

X-Large

24"L x 18"W x 21"H

30"L x 21"W x 24"H

36"L x 24"W x 27"H

42"L x 28"W x 31"H

This crate is perfect for giant dog breeds.

UNDERSTANDING VARIOUS MARKET STANDARDS

Please allowed 1-3cm error caused by hands measurement. 44.75" Caution: This particular outfit does not cater to USA sizes, plz measure accordingly before checking out.