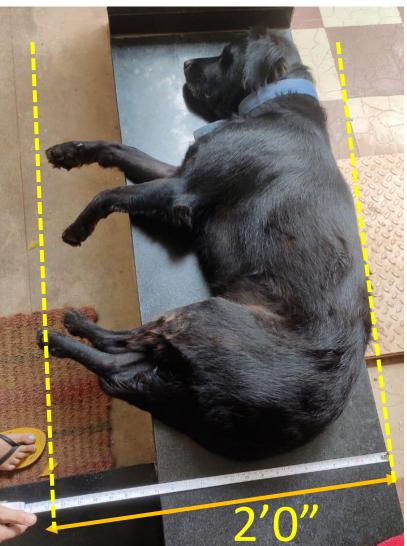

## ZONING

We inferred that  $3' \times 4' \times 4'$  is habitable space for a healthy Indie dog!

Small

Medium

Large

X-Large

24"L x 18"W x 21"H

30"L x 21"W x 24"H