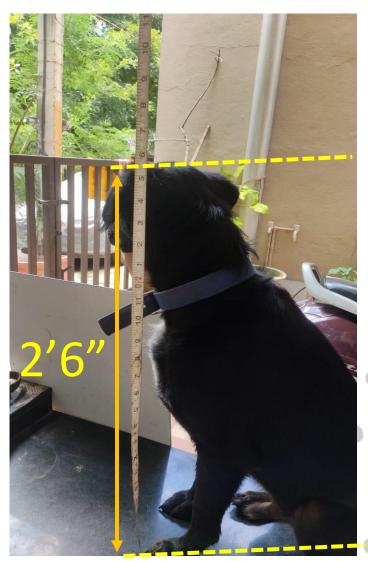

## ZONING

We inferred that  $3' \times 4' \times 4'$  is habitable space for a healthy Indie dog!

Small

Medium

Large

X-Large

24"L x 18"W x 21"H

30"L x 21"W x 24"H