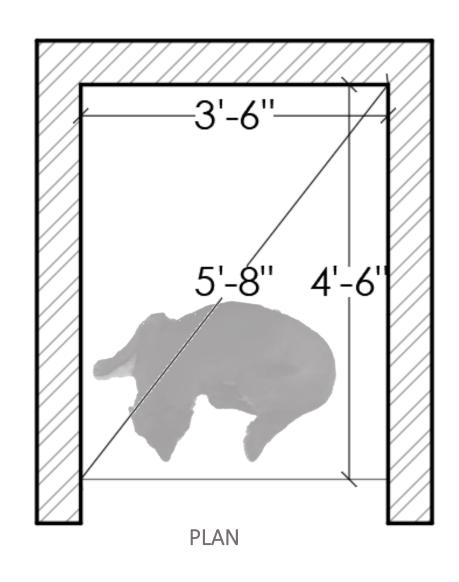

## ZONING

We inferred that  $3' \times 4' \times 4'$  is habitable space for a healthy Indie dog!

Small

Medium

Large

X-Large

24"L x 18"W x 21"H

30"L x 21"W x 24"H